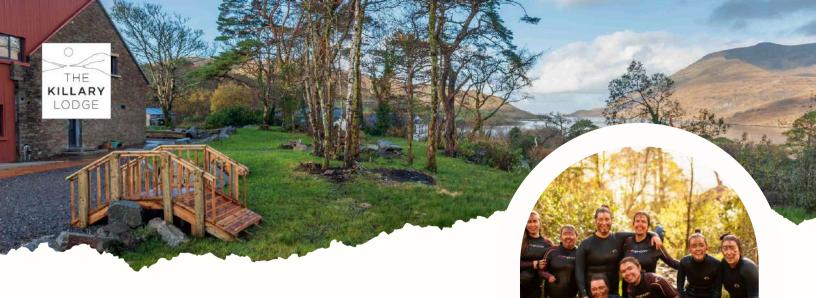

## SATURDAY

Morning Embrace the outdoors with a half-day adventure

at the Aerial Park or take on the Turf Challenge.

Afternoon Relax with a Scandinavian Sauna session and a

refreshing wild swim at our secluded stone beach.

#### SATURDAY

Choose between an exhilarating 1.5-hour Aerial Morning

Park adventure or a calming yoga class to start

your day.

Afternoon Indulge in a luxurious sauna session followed by an

invigorating wild swim at our private stone beach.