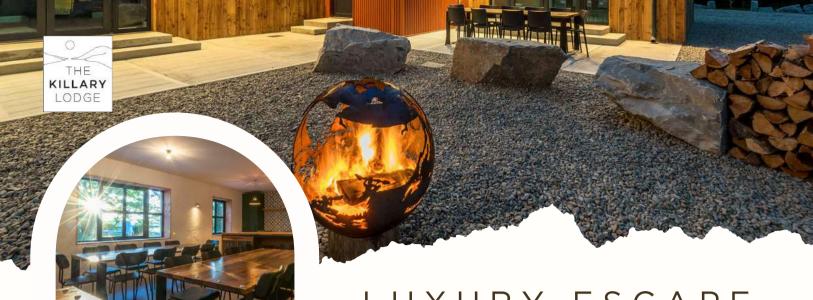

# LUXURY ESCAPE

Wellness Retreat

from €305pps\*

## FRIDAY

Evening Arrive at Killary Lodge and enjoy a relaxed two-

course buffet dinner from Misunderstood Heron.

#### SATURDAY

Morning Begin your day with a gentle, grounding yoga

session to stretch and settle into the natural

rhythm of Connemara.

Afternoon Unwind in our tranquil fjord-side sauna, then

refresh with an optional wild swim at the private

stone beach.

Evening Wrap up the evening with a cozy, relaxed night in -

slow down, reconnect, and enjoy another beautiful

meal from the Misunderstood Heron.

#### PRICING NOTES

- Includes 2 exclusive nights in our Killary Lodge
- Meal service not included
- \* Pricing is based on 20 persons during low season & will go up or down depending on the group's numbers

**Perfect