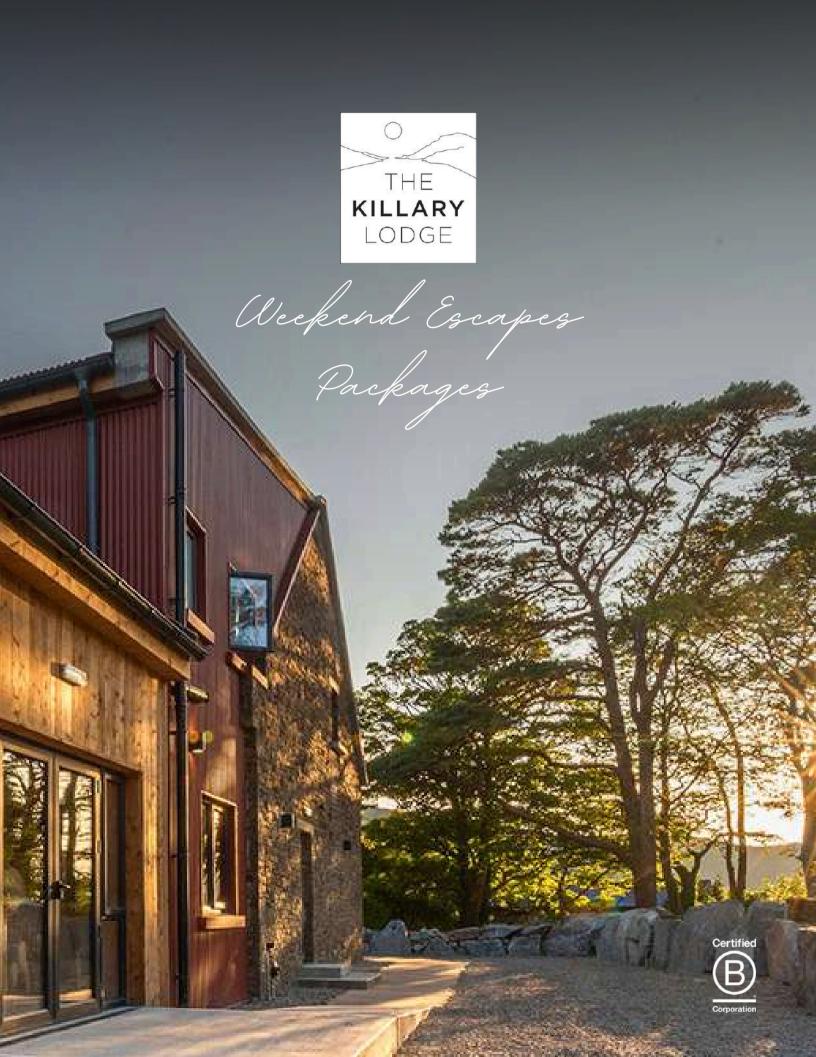

# LUXURY ESCAPE

Wellness Retreat

from €305pps\*

## FRIDAY

Evening Arrive at Killary Lodge and enjoy a relaxed two-

course buffet dinner from Misunderstood Heron.

#### SATURDAY

Morning Begin your day with a gentle, grounding yoga

session to stretch and settle into the natural

rhythm of Connemara.

Afternoon Unwind in our tranquil fjord-side sauna, then

refresh with an optional wild swim at the private

stone beach.

Evening Wrap up the evening with a cozy, relaxed night in -

slow down, reconnect, and enjoy another beautiful

meal from the Misunderstood Heron.

#### PRICING NOTES

- Includes 2 exclusive nights in our Killary Lodge
- Meal service not included
- \* Pricing is based on 20 persons during low season & will go up or down depending on the group's numbers

**Perfe